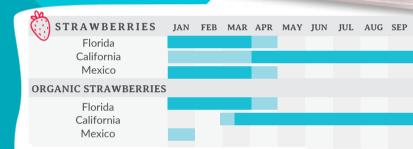

## STRAWBERRY

Wish Farms

OCT NOV

DEC

With growing operations in Florida, California & Mexico, Wish Farms is the only Florida-based, yearround supplier of strawberries with a West Coast presence. Our experienced farm team is passionate about implementing the most innovative and sustainable practices at every level on the farm.