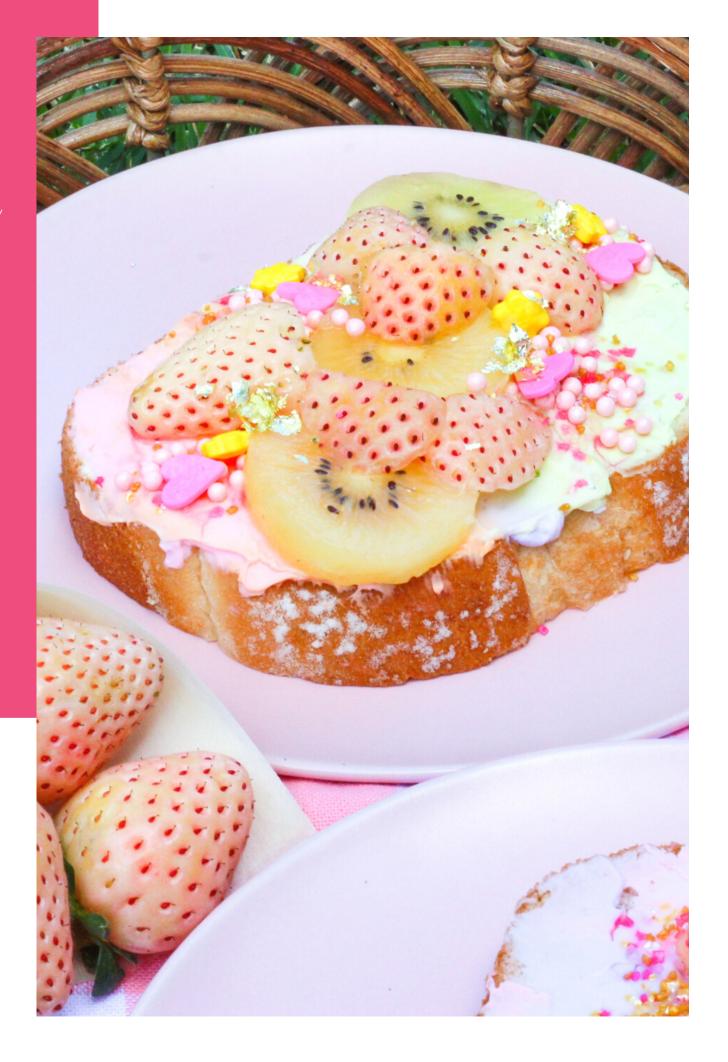

## Hineherry Unicorn Toast

**SIX SERVINGS** 

YIELD

**20 MINUTES** 

PREP TIME

## Ingredients

- PINEBERRIES
- 6 SLICES OF THICK-SLICED BREAD
- 1 8 OUNCE PACKAGE OF CREAM CHEESE
- FOOD COLORING (YOU CAN USE TRADITIONAL FOOD COLORING OR NATURAL OPTIONS SUCH AS DRAGON FRUIT POWDER, DRIED BLUEBERRY POWDER, AND SPIRULINA POWDER)
- 1 GOLDEN KIWI
- SPRINKLES & EDIBLE GOLD FLAKE (CAN BE SUBSTITUTED FOR ANY FUN SPARKLY TOPPINGS)

## Directions

- TOAST YOUR THICK-SLICED BREAD AND ALLOW TO COOL PRIOR TO TOPPING.
- BRING CREAM CHEESE TO ROOM TEMPERATURE THEN SEPARATE INTO SMALL BOWLS TO BE COLORED LEAVING SOME CREAM CHEESE WHITE.
- COVER EACH SLICE OF TOAST WITH A BASE LAYER OF WHITE CREAM CHEESE, THEN USE VARIOUS COLORS AND TOPPINGS TO DECORATE!