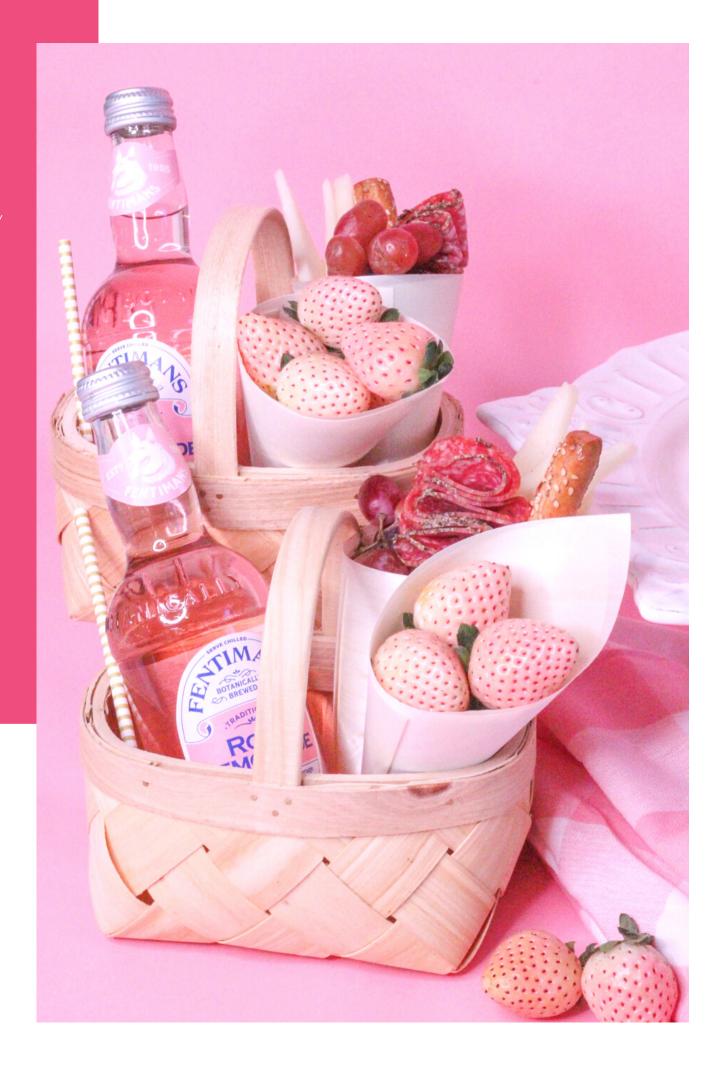

## Dineberry Mini Dicnic Baskets

THREE SERVINGS

YIELD

**20 MINUTES** 

PREP TIME

- PINEBERRIES
- 3 MINI PICNIC BASKETS
- 3 BOTTLES ROSE LEMONADE (OR ANY DESIRED PINK BEVERAGE)
- 6 BAMBOO SNACK CONES (OURS WERE 7 INCHES)
- 3 BREADSTICKS
- 9 SLICES OF CHEESE (WE USED MANCHEGO, BUT CAN BE SUBSTITUTED)
- 9 PIECES OF SALAMI (CAN BE SUBSTITUTED FOR ANY PREPARED MEATS HAM, TURKEY, ETC)
- GRAPES
- TOOTHPICKS
- 3 PAPER STRAWS

- WASH AND PAT DRY PINEBERRIES THEN FILL 3 OF THE CONES WITH FRUIT.
- ASSEMBLE AND ARRANGE 3
  CONES EACH WITH 1 BREADSTICK,
  3 SLICES OF CHEESE, 1 TOOTHPICK
  WITH 3 PIECES OF FOLDED
  SALAMI, AND A SMALL CLUSTER
  OF GRAPES.
- ARRANGE EACH OF THE 3 MINI
   PICNIC BASKETS EACH WITH 1
   CONE OF PINEBERRIES, 1 CONE OF
   CHARCUTERIE, 1 BOTTLE OF ROSE
   LEMONADE, AND A PAPER STRAW.